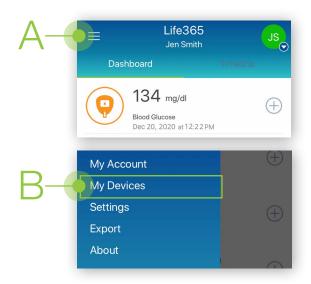

#### Pairing the Life365 Health App to your device

After account setup, the app will open to your main Dashboard. Refer to the Life365 Health App User Manual for account set-up instructions.

Tap the **Hamburger Menu**, located in the upper left of the app screen (A).

In the menu list, select My Devices (B).

In My Devices, select the button **Add New**.
The app will search for the Bluetooth device (C).

Make sure the Bluetooth device is located near the smart device.