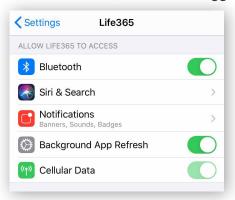

# **for Apple iOS**

- 1. Access iOS Settings.
- 2. Search for the app **Life365** and select when found.
- 3. For Bluetooth, enable the toggle button.