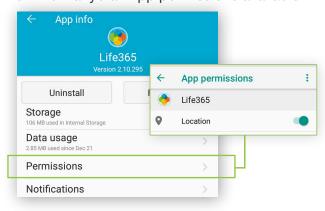

## Tor Android

- 1. Access Android Settings.
- 2. Select Apps & Notifications.
- 3. Search for the app **Life365** and select when found.
- 4. Select the option Permissions.
- 5. Allow any / all App permissions available.