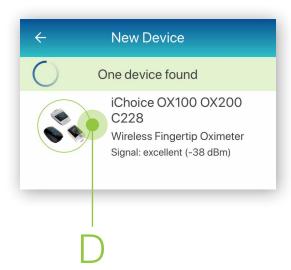

Once found in the app, select the Bluetooth device **name** on the app screen (D).

5 Select the button Add to My Devices (E).

5.1 The app will return to the **My Devices** screen.

The new Bluetooth device will now be listed **(F)**.