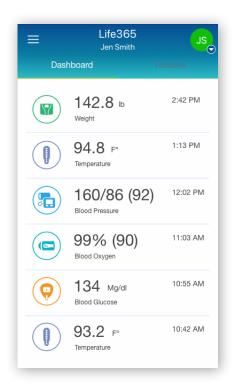

6 Allow a few moments for the measurement reading to sync and record in the app.

The pulse oximeter screen will blink the measurement reading when the reading has been successfully captured.

Navigate to the main app Dashboard to review all measurement readings.

8 Allow a few moments for the measurement reading to sync and record in the app.

The pulse oximeter screen will blink the measurement reading when the reading has been successfully captured.

Navigate to the main app Dashboard to review all measurement readings.