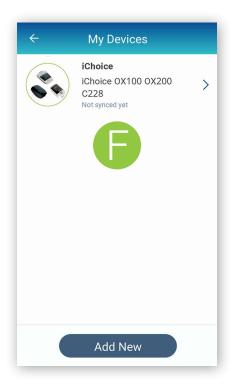

In the menu list, select My Devices (B).

In My Devices, select the button **Add New**.
The app will search for the Bluetooth device (C).

Make sure the Bluetooth device is located near the smart device.

Once found in the app, select the Bluetooth device **name** on the app screen (D).

5 Select the button Add to My Devices (E).

5.1 The app will return to the **My Devices** screen.

The new Bluetooth device will now be listed **(F)**.