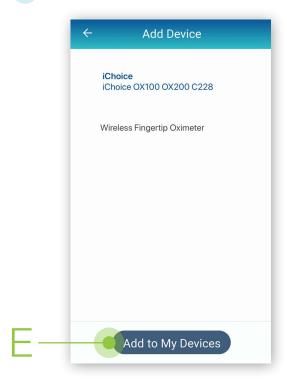

Once found in the app, select the Bluetooth device **name** on the app screen (D).

5 Select the button Add to My Devices (E).

5.1 The app will return to the **My Devices** screen.

The new Bluetooth device will now be listed **(F)**.