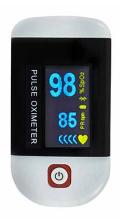

#### Pairing the Life365 Health App to your device (continued)

To pair, take a measurement reading.

Turn **ON** the pulse oximeter by pressing the **power button**.

Insert a finger into the pulse oximeter.

6 Allow a few moments for the measurement reading to sync and record in the app.

The pulse oximeter screen will blink the measurement reading when the reading has been successfully captured.

Navigate to the main app Dashboard to review all measurement readings.

### Using the Life365 Health App: Taking a reading with your device

7 Take a measurement reading with the pulse oximeter. Turn **ON** the pulse oximeter by pressing the **power button**.

Insert a finger into the pulse oximeter.

8 Allow a few moments for the measurement reading to sync and record in the app.

The pulse oximeter screen will blink the measurement reading when the reading has been successfully captured.

Navigate to the main app Dashboard to review all measurement readings.