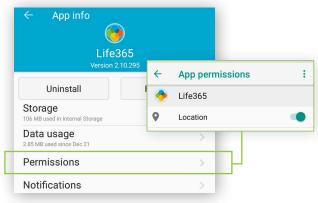

## Tor Android

- 1. Access Android Settings.
- 2. Select Apps & Notifications.
- 3. Search for the app **Life365** and select when found.
- 4. Select the option Permissions.
- 5. Allow any / all App permissions available.