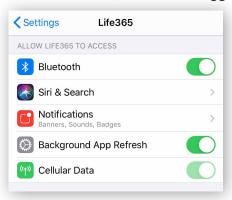

## **for Apple iOS**

- 1. Access iOS Settings.
- 2. Search for the app **Life365** and select when found.
- 3. For Bluetooth, enable the toggle button.