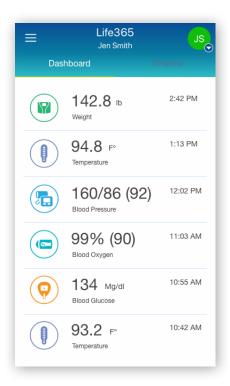

### Using the Life365 Health App: Taking a reading with your device

7 Take a measurement reading with the weight scale.

Allow a few moments for the measurement reading to sync and record in the app.

8 Navigate to the main app Dashboard to review all measurement readings.

You have successfully paired and taken a measurement reading!

Visit: https://www.life365.health/en/support/app for instructions and other helpful resources.

 $|\tilde{i}|$ 

Always follow manufacturer instructions for use, included with your Bluetooth device.