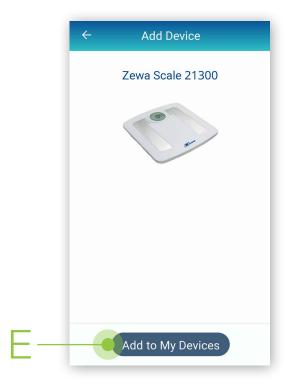

Allow a few moments for the app to find the weight scale.

Once found in the app, select the Bluetooth device **name** on the app screen (D).

5 Select the button Add to My Devices (E).

5.1 The app will return to the **My Devices** screen.