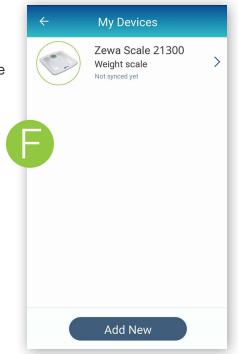

Allow a few moments for the app to find the weight scale.

Once found in the app, select the Bluetooth device **name** on the app screen (D).

5 Select the button Add to My Devices (E).

5.1 The app will return to the **My Devices** screen.

The new Bluetooth device will now be listed (F).

6 To complete pairing, take a weight reading.