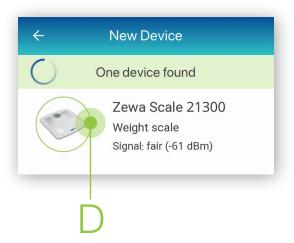

Allow a few moments for the app to find the weight scale.

Once found in the app, select the Bluetooth device **name** on the app screen (D).

5 Select the button Add to My Devices (E).

5.1 The app will return to the **My Devices** screen.