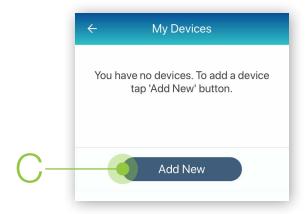

In the menu list, select My Devices (B).

In My Devices, select the button **Add New**.
The app will search for the Bluetooth device (C).

Make sure the Bluetooth device is located near the smart device.