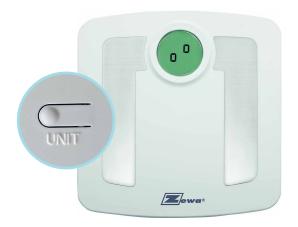

#### Pairing the Life365 Health App to your device (continued)

To pair, press and hold the **UNIT** button, located on the back of the weight scale, for 3-4 seconds until alternating squares appear on the weight scale screen.