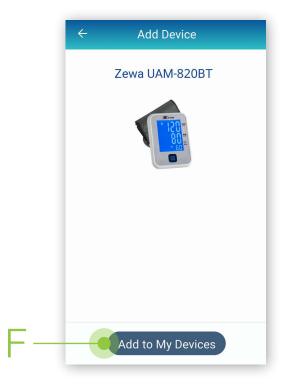

Allow a few moments for the app to find the blood pressure monitor.

Once found in the app, select the Bluetooth device **name** on the app screen (E).

5 Select the button Add to My Devices (F).

**5.1** The app will return to the **My Devices** screen.