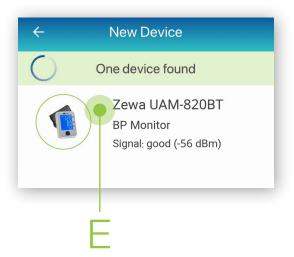

Allow a few moments for the app to find the blood pressure monitor.

Once found in the app, select the Bluetooth device **name** on the app screen (E).

5 Select the button Add to My Devices (F).

**5.1** The app will return to the **My Devices** screen.