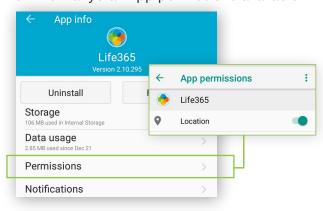

## For Android

- 1. Access Android Settings.
- 2. Select Apps & Notifications.
- 3. Search for the app **Life365** and select when found.
- 4. Select the option Permissions.
- 5. Allow any / all App permissions available.