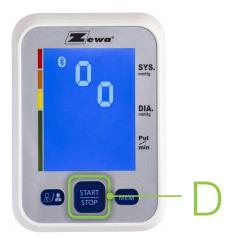

### Pairing the Life365 Health App to your device (continued)

To pair, press and hold the **START/STOP button** for 3-4 seconds (D), until alternating squares appear on the blood pressure monitor screen.