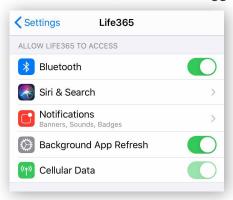

# **for Apple iOS**

- 1. Access iOS Settings.
- 2. Search for the app **Life365** and select when found.
- 3. For Bluetooth, enable the toggle button.