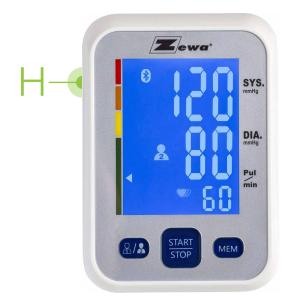

## Using the Life365 Health App: Taking a reading with your device

- 7 Insert the blood pressure **cuff** into the blood pressure monitor port **(H)**, located on the left of the blood pressure monitor.
  - **7.1** Take a measurement reading with the blood pressure monitor.