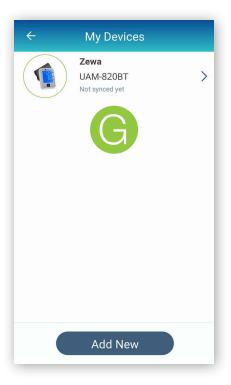

In the menu list, select My Devices (B).

In My Devices, select the button **Add New**.
The app will search for the Bluetooth device (C).

Make sure the Bluetooth device is located near the smart device.

The new Bluetooth device will now be listed (G).

6 To complete pairing, take a blood pressure reading.