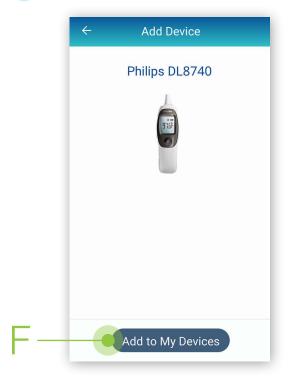

5 Select the button Add to My Devices (F).

5.1 The app will return to the **My Devices** screen.

The new Bluetooth device will now be listed (G).

6 To complete, take a temperature reading.