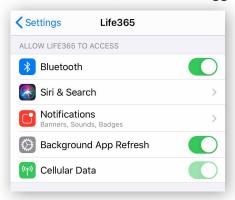

### **for Apple iOS**

- 1. Access iOS Settings.
- 2. Search for the app **Life365** and select when found.
- 3. For Bluetooth, enable the toggle button.