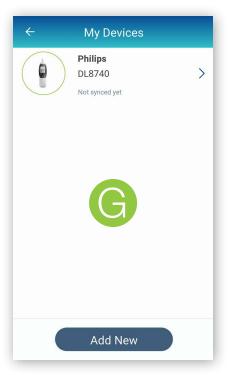

In the menu list, select My Devices (B).

In My Devices, select the button **Add New**.
The app will search for the Bluetooth device (C).

Make sure the Bluetooth device is located near the smart device.

5 Select the button Add to My Devices (F).

5.1 The app will return to the **My Devices** screen.

The new Bluetooth device will now be listed (G).

6 To complete, take a temperature reading.