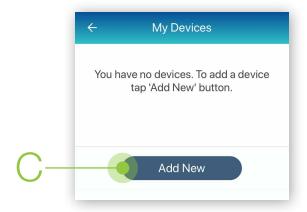

In the menu list, select My Devices (B).

In My Devices, select the button **Add New**.
The app will search for the Bluetooth device (C).

Make sure the Bluetooth device is located near the smart device.