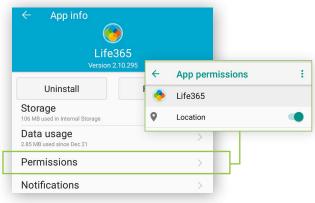

#### For Android

- 1. Access Android Settings.
- 2. Select Apps & Notifications.
- 3. Search for the app **Life365** and select when found.
- 4. Select the option Permissions.
- 5. Allow any / all App permissions available.