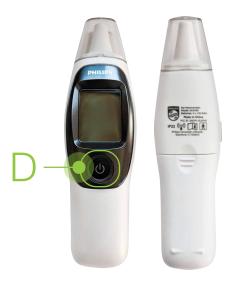

#### Pairing the Life365 Health App to your device (continued)

To pair, press the power button (D) once to turn **ON** the ear thermometer.

Allow a few moments for the app to find the ear thermometer.

Once found in the app, select the Bluetooth device **name** on the app screen (E).