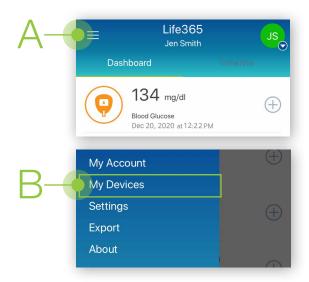

#### Pairing the Life365 Health App to your device

After account setup, the app will open to your main Dashboard. Refer to the Life365 Health App User Manual for account set-up instructions.

Tap the **Hamburger Menu**, located in the upper left of the app screen (A).

In the menu list, select My Devices (B).

In My Devices, select the button **Add New**.
The app will search for the Bluetooth device (C).

Make sure the Bluetooth device is located near the smart device.