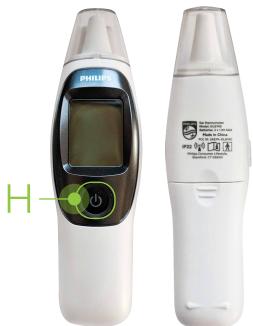

#### Pairing the Life365 Health App to your device (continued)

To pair, press the power button (D) once to turn **ON** the ear thermometer.

Allow a few moments for the app to find the ear thermometer.

Once found in the app, select the Bluetooth device **name** on the app screen (E).

#### Using the Life365 Health App: Taking a reading with your device

- 7 Take a temperature reading.
- 8 Remove the protection cap before using the ear thermometer.
- **8.1** Press the power button (H) once to turn ON the ear thermometer.
- **8.2** Insert the tip of the ear thermometer into your ear.
- **8.3** Take a measurement reading with the ear thermometer. The thermometer will beep **twice**, indicating temperature reading has been captured.