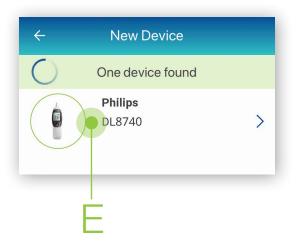

#### Pairing the Life365 Health App to your device (continued)

To pair, press the power button (D) once to turn **ON** the ear thermometer.

Allow a few moments for the app to find the ear thermometer.

Once found in the app, select the Bluetooth device **name** on the app screen (E).