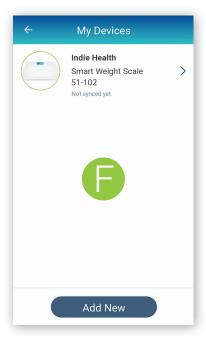

In the menu list, select My Devices (B).

In My Devices, select the button **Add New**.
The app will search for the Bluetooth device (C).

Make sure the Bluetooth device is located near the smart device.

Once found in the app, select the Bluetooth device **name** on the app screen (D).

5 Select the button Add to My Devices (E).

5.1 The app will return to the **My Devices** screen.

The new Bluetooth device will now be listed (F).