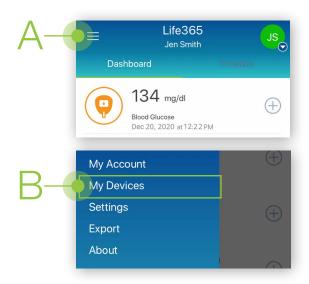

#### Pairing the Life365 Health App to your device

After account setup, the app will open to your main Dashboard. Refer to the Life365 Health App User Manual for account set-up instructions.

Tap the **Hamburger Menu**, located in the upper left of the app screen (A).

In the menu list, select My Devices (B).

In My Devices, select the button **Add New**.
The app will search for the Bluetooth device (C).

Make sure the Bluetooth device is located near the smart device.