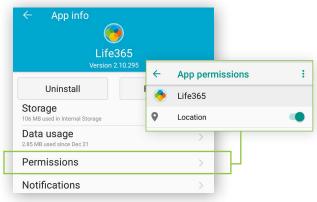

## Tor Android

- 1. Access Android Settings.
- 2. Select Apps & Notifications.
- 3. Search for the app **Life365** and select when found.
- 4. Select the option Permissions.
- 5. Allow any / all App permissions available.