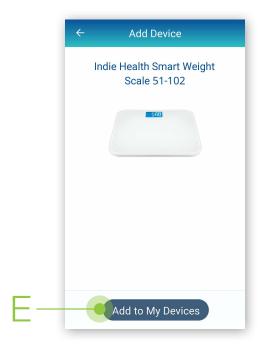

Once found in the app, select the Bluetooth device **name** on the app screen (D).

5 Select the button Add to My Devices (E).

5.1 The app will return to the **My Devices** screen.

The new Bluetooth device will now be listed (F).