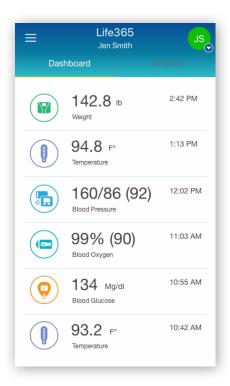

6 Allow a few moments for the measurement reading to sync and record in the app.

Navigate to the main app Dashboard to review all measurement readings.

8 Allow a few moments for the measurement reading to sync and record in the app.

Navigate to the main app Dashboard to review all measurement readings.

You have successfully paired and taken a measurement reading!