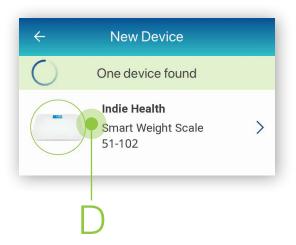

Once found in the app, select the Bluetooth device **name** on the app screen (D).

5 Select the button Add to My Devices (E).

5.1 The app will return to the **My Devices** screen.

The new Bluetooth device will now be listed (F).