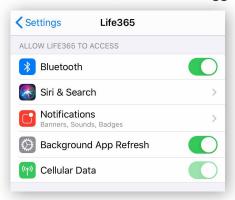

# **Good Proof** For Apple iOS

- 1. Access iOS Settings.
- 2. Search for the app **Life365** and select when found.
- 3. For Bluetooth, enable the toggle button.