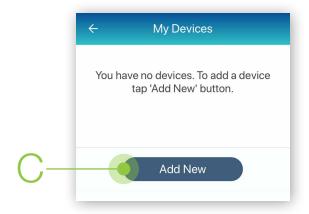

In the menu list, select My Devices (B).

In My Devices, select the button **Add New**.
The app will search for the Bluetooth device (C).

Make sure the Bluetooth device is located near the smart device.